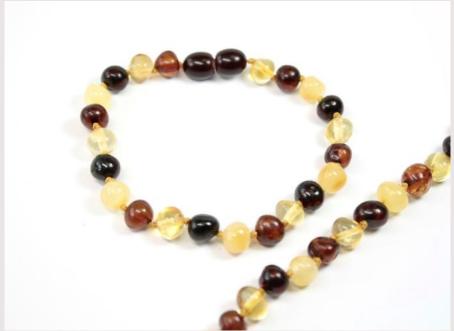

## Colors

1. Rainbow .2. Lemon 3. Cognac 4. Honey

5. Green 6. Multicolor 7. Milk 8. Cherry

Our amber products are sorted according to shape, surface, colors, size, clasps.

To meet all your wishes in your order you can combine shapes, surfaces, colors and sizes.

Please note: Amber teething products for babies are designed for wearing, not chewing.