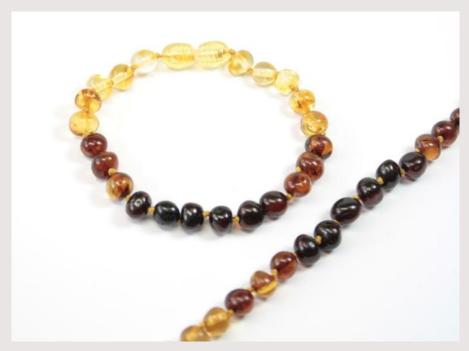

## Colors

1. Rainbow .2. Lemon 3. Cognac 4. Honey

5. Green 6. Multicolor 7. Milk 8. Cherry

## 2. Unpolished

Natural look and feel beads.

We offer two main types of the clasps: POP and SCREW. Both types of the clasps are safe and difficult to open without help. To open both types of clasps both sides of the clasps is need to be hold.

POP SCREW

All of our amber beads are knotted between each bead. Due to this technique when bracelet or necklace braks bead won't pour out. We offer most styles with either a POP or SCREW clasp so parents can select their favourite.