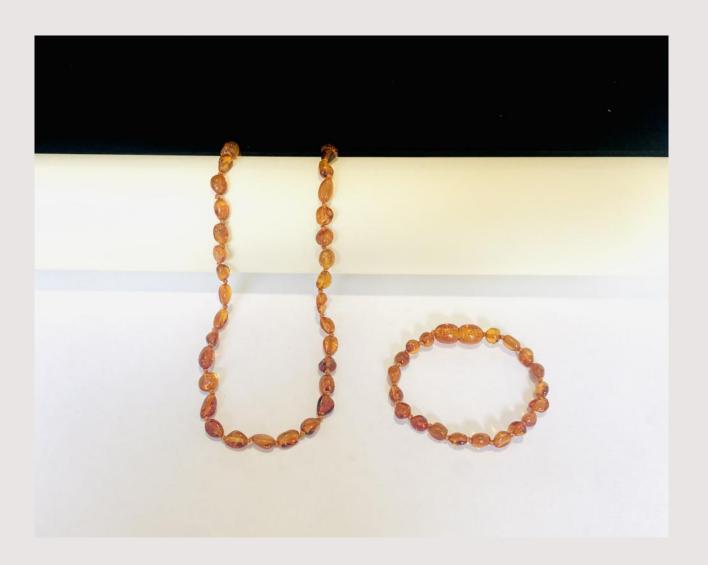

## Colors

1. Rainbow .2. Lemon 3. Cognac 4. Honey

5. Green 6. Multicolor 7. Milk 8. Cherry

Our amber products are sorted according to shape, surface, colors, size, clasps.

To meet all your wishes in your order you can combine shapes, surfaces, colors and sizes.

Please note: Amber teething products for babies are designed for wearing, not chewing.