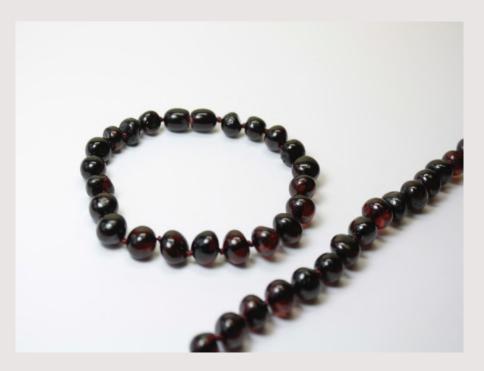

## Colors

1. Rainbow .2. Lemon 3. Cognac 4. Honey

5. Green 6. Multicolor 7. Milk 8. Cherry

Our amber products are sorted according to shape, surface, colors, size, clasps.

To meet all your wishes in your order you can combine shapes, surfaces, colors and sizes.

Please note: Amber teething products for babies are designed for wearing, not chewing.