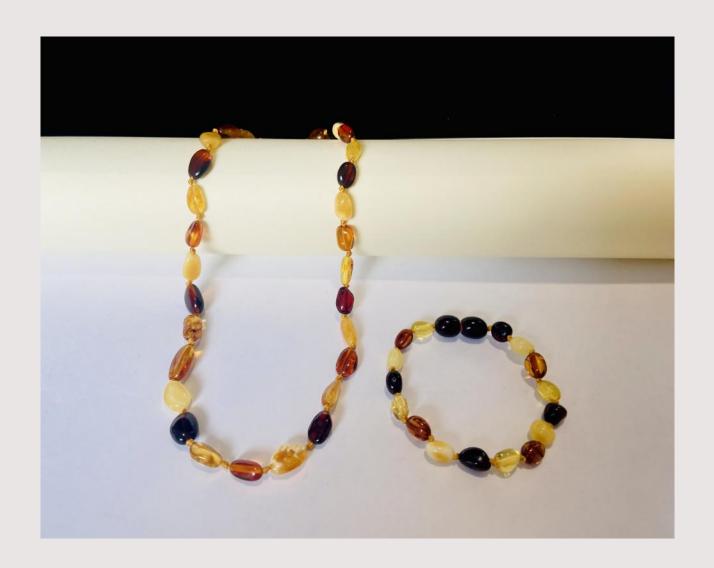

Our amber products are sorted according to shape, surface, colors, size, clasps.

To meet all your wishes in your order you can combine shapes, surfaces, colors and sizes.

Please note: Amber teething products for babies are designed for wearing, not chewing.

## Colors

1. Rainbow .2. Lemon 3. Cognac 4. Honey

5. Green 6. Multicolor 7. Milk 8. Cherry