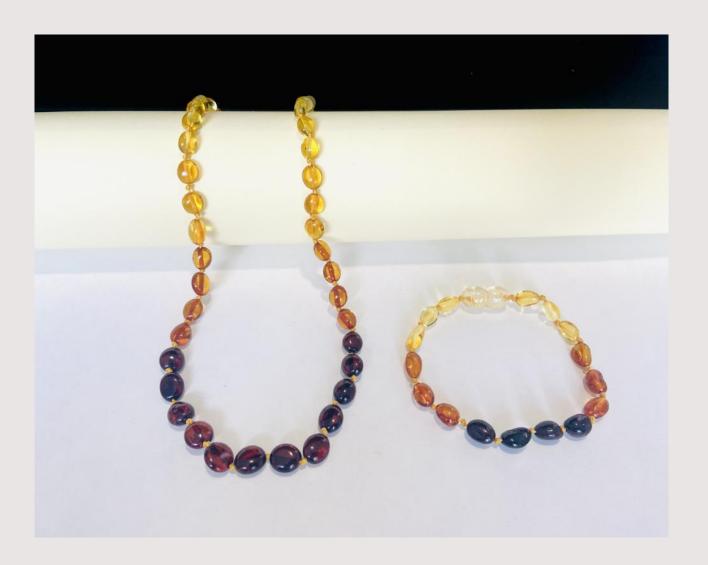

## Colors

1. Rainbow .2. Lemon 3. Cognac 4. Honey

5. Green 6. Multicolor 7. Milk 8. Cherry

Our amber products are sorted according to shape, surface, colors, size, clasps.

To meet all your wishes in your order you can combine shapes, surfaces, colors and sizes.

Please note: Amber teething products for babies are designed for wearing, not chewing.