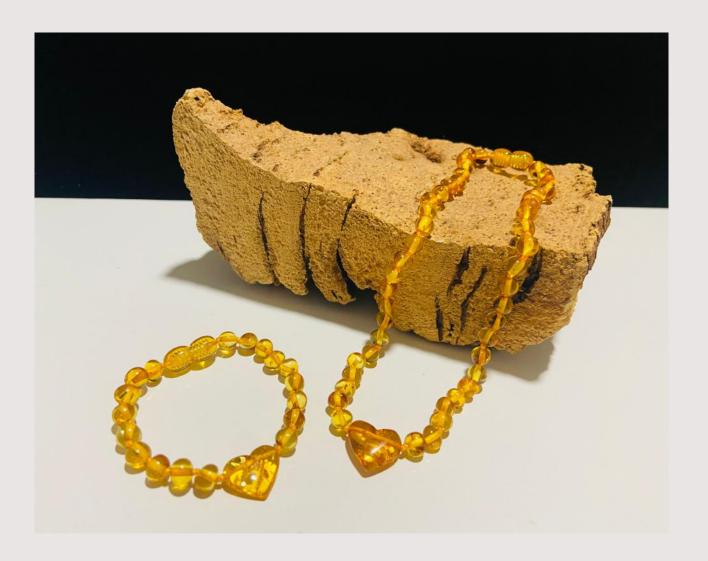

## Colors

1. Rainbow .2. Lemon 3. Cognac 4. Honey

5. Green 6. Multicolor 7. Milk 8. Cherry

Our amber products are sorted according to shape, surface, colors, size, clasps.

To meet all your wishes in your order you can combine shapes, surfaces, colors and sizes.

Please note: Amber teething products for babies are designed for wearing, not chewing.

## Style

Baroque Beans Chips Round