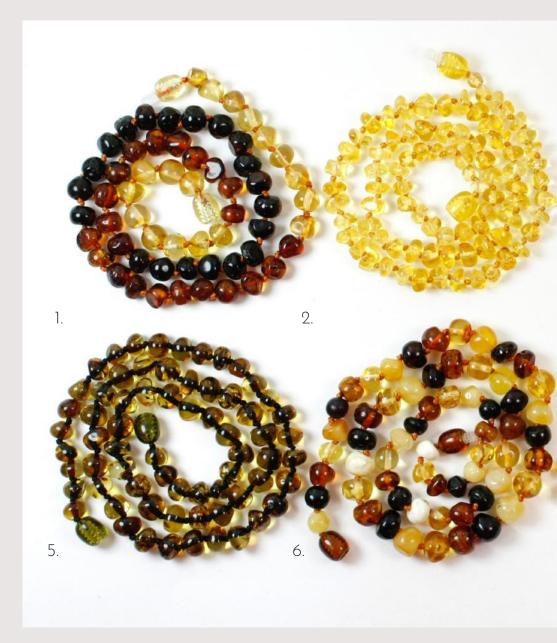

Our amber products are sorted according to shape, surface, colors, size, clasps.

To meet all your wishes in your order you can combine shapes, surfaces, colors and sizes.

Please note: Amber teething products for babies are designed for wearing, not chewing.

## Colors

1. Rainbow .2. Lemon 3. Cognac 4. Honey

5. Green 6. Multicolor 7. Milk 8. Cherry