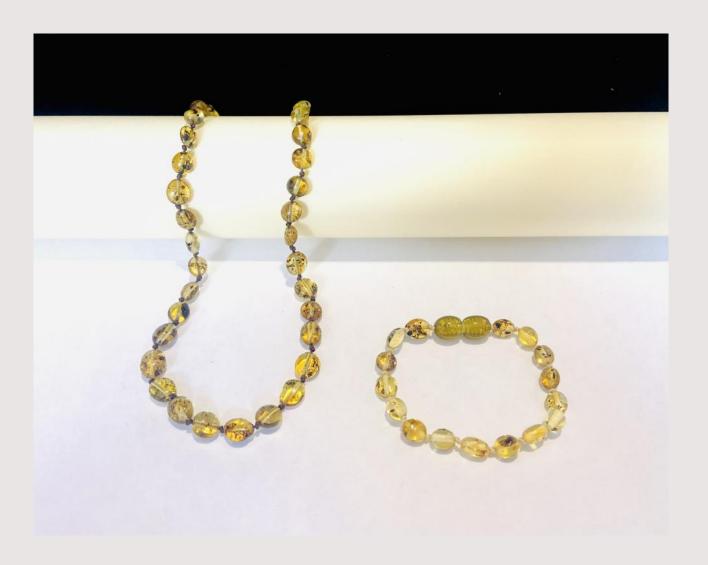

## Style

Baroque Beans Chips Round

## Colors

1. Rainbow .2. Lemon 3. Cognac 4. Honey

5. Green 6. Multicolor 7. Milk 8. Cherry