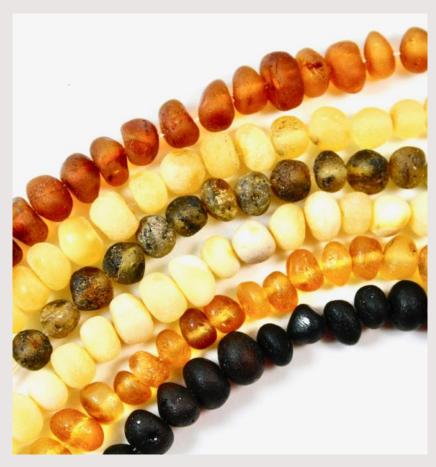

Our amber products are sorted according to shape, surface, colors, size, clasps.

To meet all your wishes in your order you can combine shapes, surfaces, colors and sizes.

Please note: Amber teething products for babies are designed for wearing, not chewing.

## Colors

1. Rainbow .2. Lemon 3. Cognac 4. Honey

5. Green 6. Multicolor 7. Milk 8. Cherry

## 2. Unpolished

Natural look and feel beads.

We offer two main types of the clasps: POP and SCREW. Both types of the clasps are safe and difficult to open without help. To open both types of clasps both sides of the clasps is need to be hold.