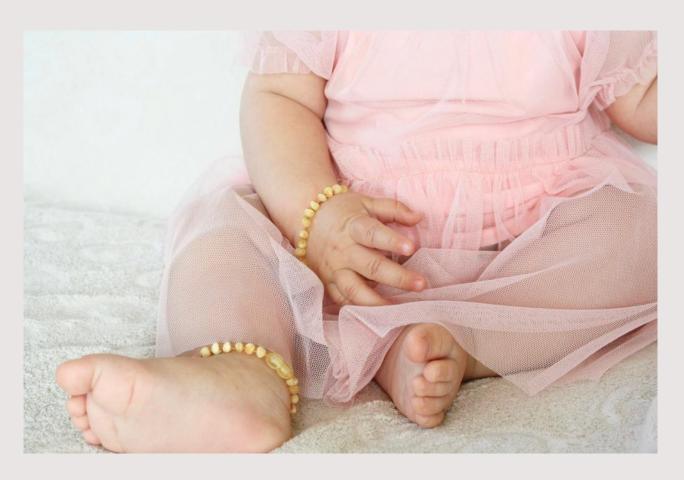

Our amber products are sorted according to shape, surface, colors, size, clasps.

To meet all your wishes in your order you can combine shapes, surfaces, colors and sizes.

Please note: Amber teething products for babies are designed for wearing, not chewing.

## Lenght of kids necklaces and bracelets

| cm    | inches        | products |
|-------|---------------|----------|
| 32-33 | 12,59'-12,99' | necklace |
| 36-37 | 14,17'-14,57' | necklace |
| 14-15 | 5,51'-5,90'   | bracelet |
| 16-17 | 6.30'-6,69'   | bracelet |