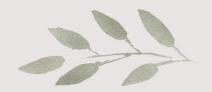

## Colors

1. Rainbow .2. Lemon 3. Cognac 4. Honey

5. Green 6. Multicolor 7. Milk 8. Cherry

## 2. Unpolished

Natural look and feel beads.

We offer two main types of the clasps: POP and SCREW. Both types of the clasps are safe and difficult to open without help. To open both types of clasps both sides of the clasps is need to be hold.