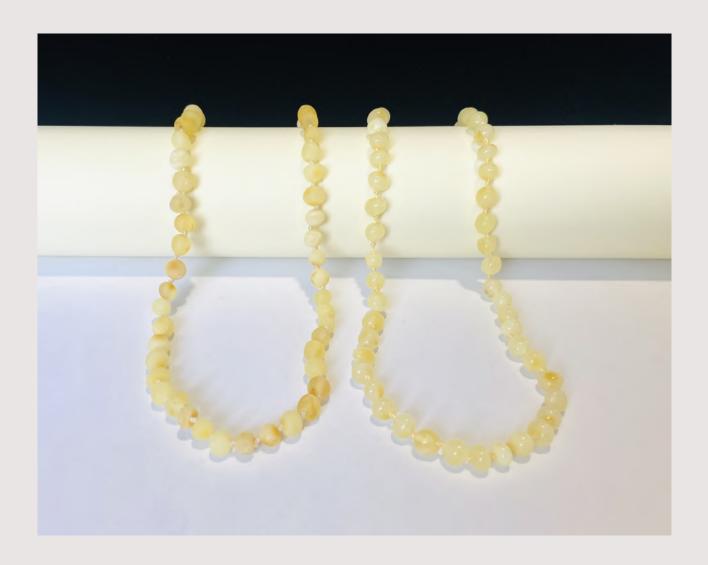

## Colors

1. Rainbow .2. Lemon 3. Cognac 4. Honey

5. Green 6. Multicolor 7. Milk 8. Cherry

## 1. Polished

Soft and smooth surface beads.

## 2. Unpolished

Natural look and feel beads.

We offer two main types of the clasps: POP and SCREW. Both types of the clasps are safe and difficult to open without help. To open both types of clasps both sides of the clasps is need to be hold.