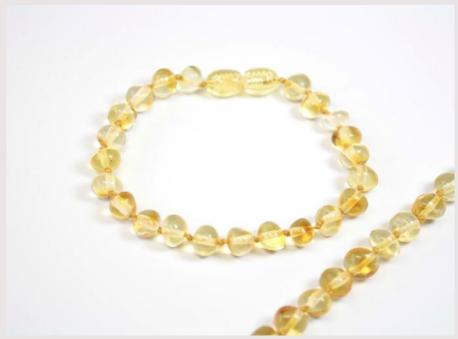

## Colors

1. Rainbow .2. Lemon 3. Cognac 4. Honey

5. Green 6. Multicolor 7. Milk 8. Cherry

Our amber products are sorted according to shape, surface, colors, size, clasps.

To meet all your wishes in your order you can combine shapes, surfaces, colors and sizes.

Please note: Amber teething products for babies are designed for wearing, not chewing.