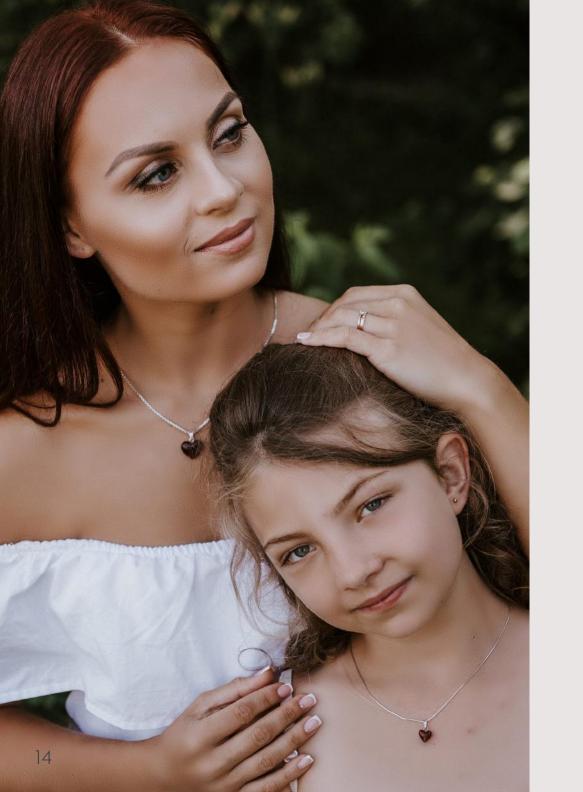

Amber necklaces worn close to the throat may also help overcome thyroid issues. Succinic acid works as a natural antibiotic to support healing while preventing infection. In this way it helps any injury of wound to heal up a little faster.

Choose modern amber jewellery and feel the warmth of timeless natural beauty.

Amber is an organic gemstone. It is the pearl of the Baltic region.

Besides, this stone has actual healing power. Not only for babies suffering from teething but for adults as well.