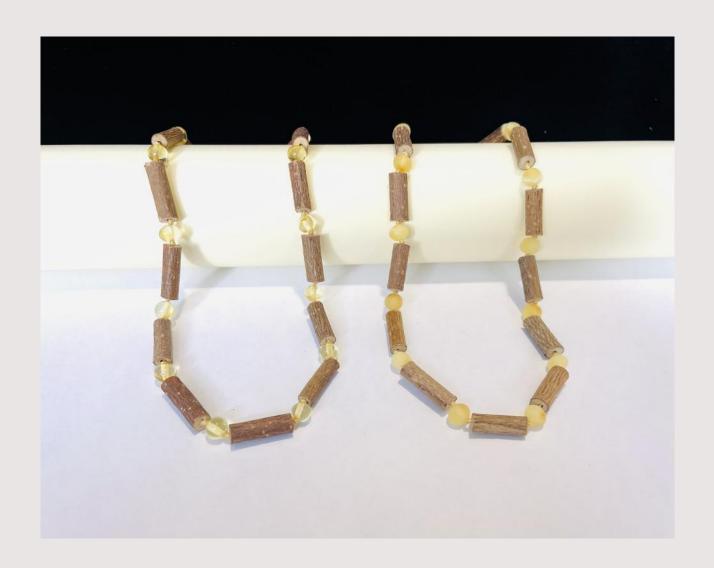

## Style

Baroque Beans Chips Round

## Colors

1. Rainbow .2. Lemon 3. Cognac 4. Honey

5. Green 6. Multicolor 7. Milk 8. Cherry