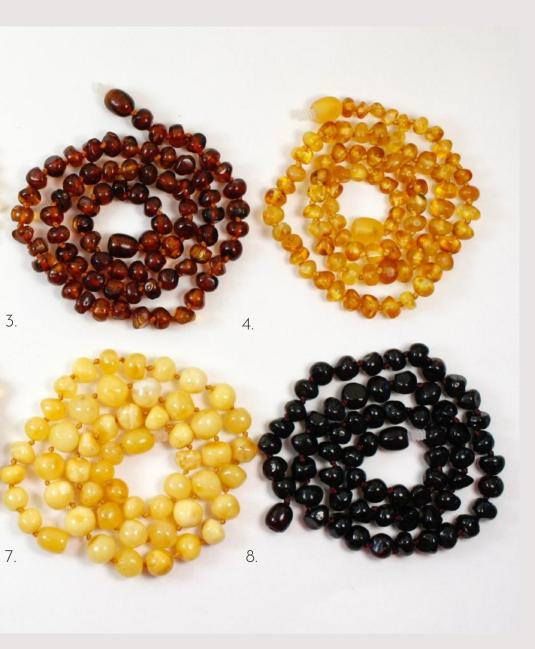

Our amber products are sorted according to shape, surface, colors, size, clasps.

To meet all your wishes in your order you can combine shapes, surfaces, colors and sizes.

Please note: Amber teething products for babies are designed for wearing, not chewing.

## Colors

1. Rainbow .2. Lemon 3. Cognac 4. Honey

5. Green 6. Multicolor 7. Milk 8. Cherry