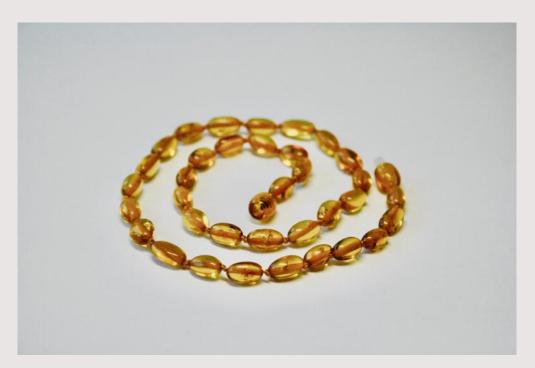

## Style

Baroque Beans Chips Round

## Colors

1. Rainbow .2. Lemon 3. Cognac 4. Honey

5. Green 6. Multicolor 7. Milk 8. Cherry