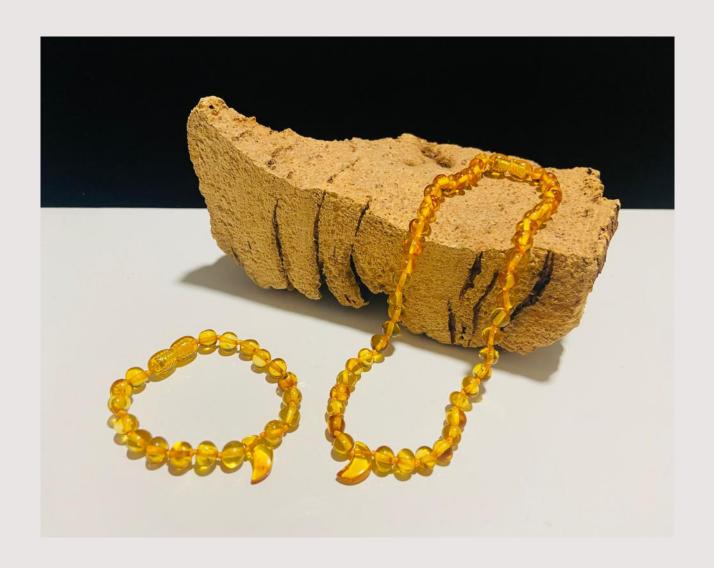

Our amber products are sorted according to shape, surface, colors, size, clasps.

To meet all your wishes in your order you can combine shapes, surfaces, colors and sizes.

Please note: Amber teething products for babies are designed for wearing, not chewing.

## Colors

1. Rainbow .2. Lemon 3. Cognac 4. Honey

5. Green 6. Multicolor 7. Milk 8. Cherry