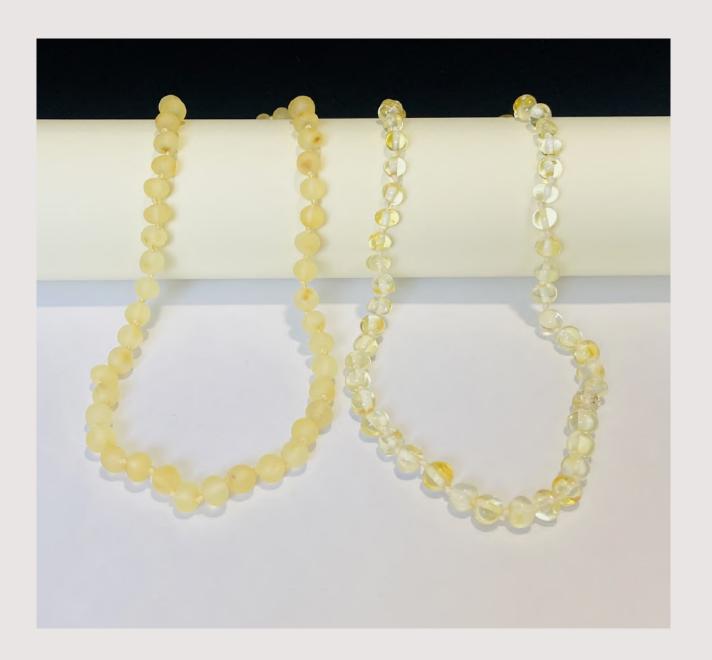

## Style

Baroque Beans Chips Round

## Colors

1. Rainbow .2. Lemon 3. Cognac 4. Honey

5. Green 6. Multicolor 7. Milk 8. Cherry