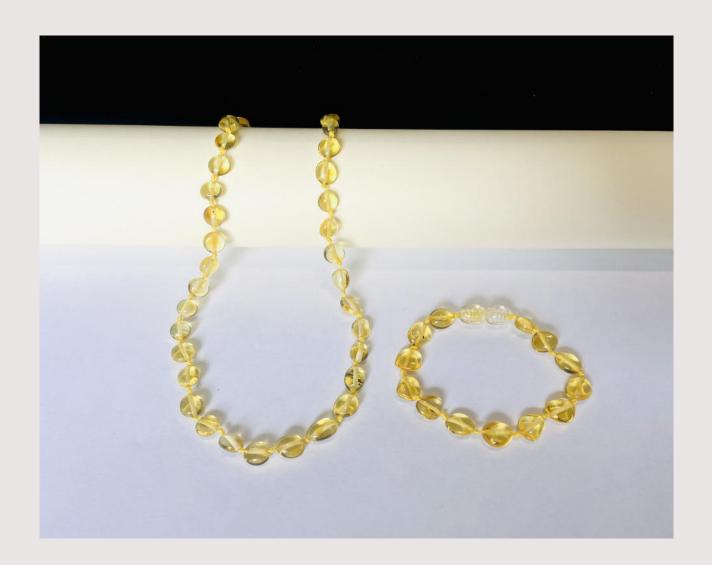

## Colors

1. Rainbow .2. Lemon 3. Cognac 4. Honey

5. Green 6. Multicolor 7. Milk 8. Cherry

Our amber products are sorted according to shape, surface, colors, size, clasps.

To meet all your wishes in your order you can combine shapes, surfaces, colors and sizes.

Please note: Amber teething products for babies are designed for wearing, not chewing.