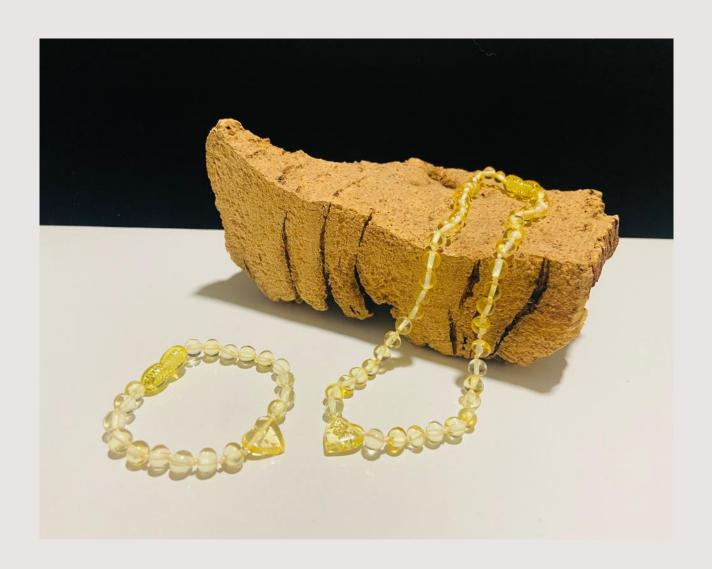

## Colors

1. Rainbow .2. Lemon 3. Cognac 4. Honey

5. Green 6. Multicolor 7. Milk 8. Cherry

Our amber products are sorted according to shape, surface, colors, size, clasps.

To meet all your wishes in your order you can combine shapes, surfaces, colors and sizes.

Please note: Amber teething products for babies are designed for wearing, not chewing.

## Style

Baroque Beans Chips Round