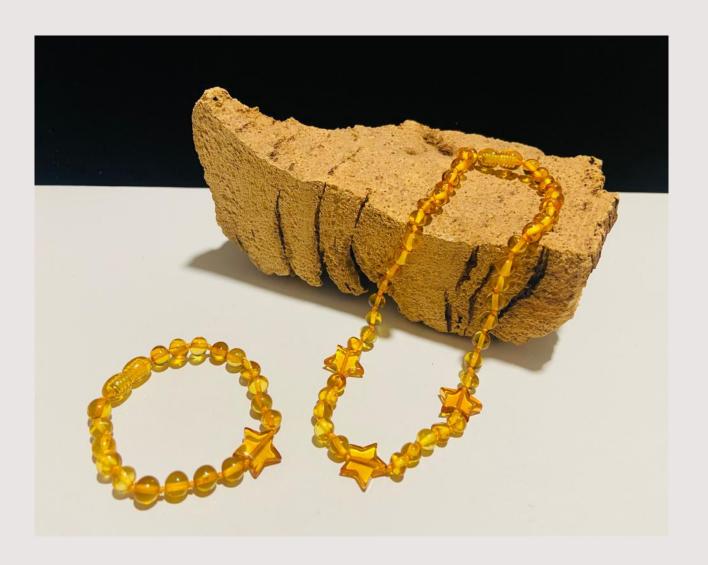

## Style

Baroque Beans Chips Round

## Lenght of kids necklaces and bracelets

| cm    | inches        | products |
|-------|---------------|----------|
| 32-33 | 12,59'-12,99' | necklace |
| 36-37 | 14,17'-14,57' | necklace |
| 14-15 | 5,51'-5,90'   | bracelet |
| 16-17 | 6.30'-6,69'   | bracelet |

## Lenght of adults necklaces and bracelets

| cm    | inches       | products |
|-------|--------------|----------|
| 18-19 | 7,08'-7,48'  | bracelet |
| 20-21 | 7,87'-8,26'  | bracelet |
| 22-23 | 8,66'-9,05'  | bracelet |
| 24-25 | 9,44'-9,84'  | bracelet |
| 26-27 | 10,23'-10,62 | bracelet |
| 45    | 17,71'       | necklace |
| 50    | 19,68'       | necklace |
| 55    | 21,65        | necklace |

## Colors

1. Rainbow .2. Lemon 3. Cognac 4. Honey

5. Green 6. Multicolor 7. Milk 8. Cherry