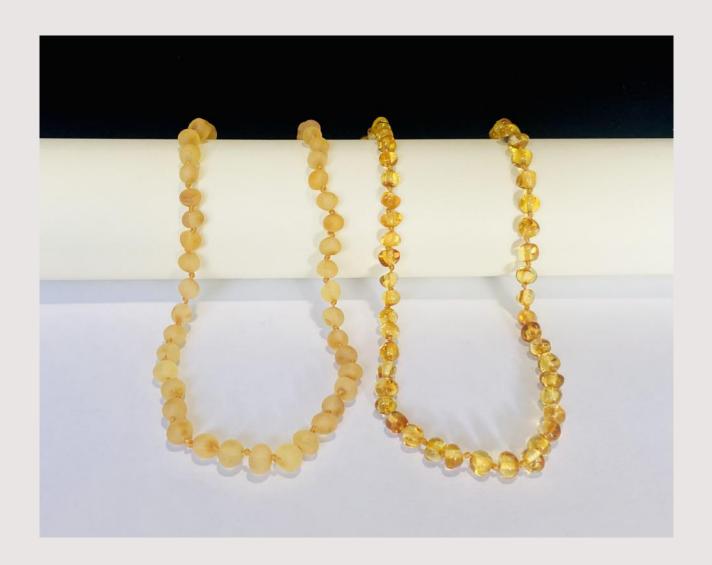

## Colors

1. Rainbow .2. Lemon 3. Cognac 4. Honey

5. Green 6. Multicolor 7. Milk 8. Cherry

## 2. Unpolished

Natural look and feel beads.

We offer two main types of the clasps: POP and SCREW. Both types of the clasps are safe and difficult to open without help. To open both types of clasps both sides of the clasps is need to be hold.