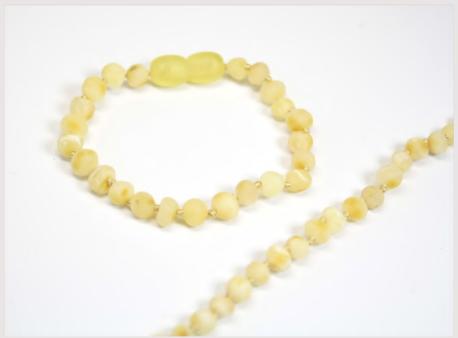

## Style

Baroque Beans Chips Round

## Colors

1. Rainbow .2. Lemon 3. Cognac 4. Honey

5. Green 6. Multicolor 7. Milk 8. Cherry