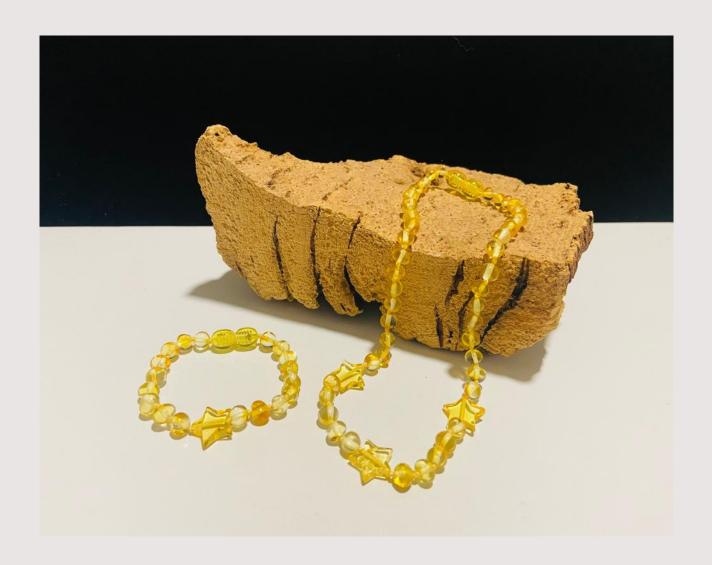

## Style

Baroque Beans Chips Round

## Lenght of kids necklaces and bracelets

| cm    | inches        | products |
|-------|---------------|----------|
| 32-33 | 12,59'-12,99' | necklace |
| 36-37 | 14,17'-14,57' | necklace |
| 14-15 | 5,51'-5,90'   | bracelet |
| 16-17 | 6.30'-6,69'   | bracelet |

## Lenght of adults necklaces and bracelets

| cm    | inches       | products |
|-------|--------------|----------|
| 18-19 | 7,08'-7,48'  | bracelet |
| 20-21 | 7,87'-8,26'  | bracelet |
| 22-23 | 8,66'-9,05'  | bracelet |
| 24-25 | 9,44'-9,84'  | bracelet |
| 26-27 | 10,23'-10,62 | bracelet |
| 45    | 17,71'       | necklace |
| 50    | 19,68'       | necklace |
| 55    | 21,65        | necklace |

## Colors

1. Rainbow .2. Lemon 3. Cognac 4. Honey

5. Green 6. Multicolor 7. Milk 8. Cherry