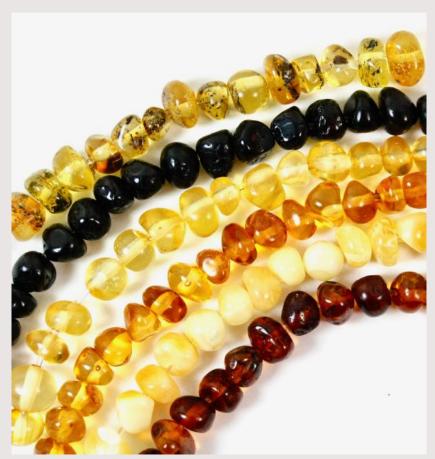

Our amber products are sorted according to shape, surface, colors, size, clasps.

To meet all your wishes in your order you can combine shapes, surfaces, colors and sizes.

Please note: Amber teething products for babies are designed for wearing, not chewing.

## Colors

1. Rainbow .2. Lemon 3. Cognac 4. Honey

5. Green 6. Multicolor 7. Milk 8. Cherry

## 1. Polished

Soft and smooth surface beads.