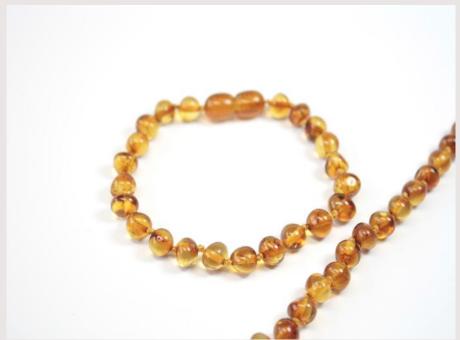

## Style

Baroque Beans Chips Round

## Colors

1. Rainbow .2. Lemon 3. Cognac 4. Honey

5. Green 6. Multicolor 7. Milk 8. Cherry