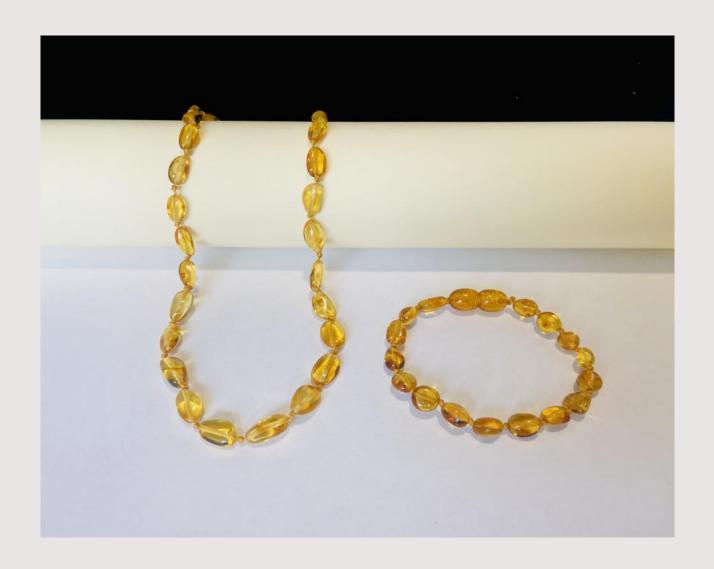

## Colors

1. Rainbow .2. Lemon 3. Cognac 4. Honey

5. Green 6. Multicolor 7. Milk 8. Cherry

Our amber products are sorted according to shape, surface, colors, size, clasps.

To meet all your wishes in your order you can combine shapes, surfaces, colors and sizes.

Please note: Amber teething products for babies are designed for wearing, not chewing.