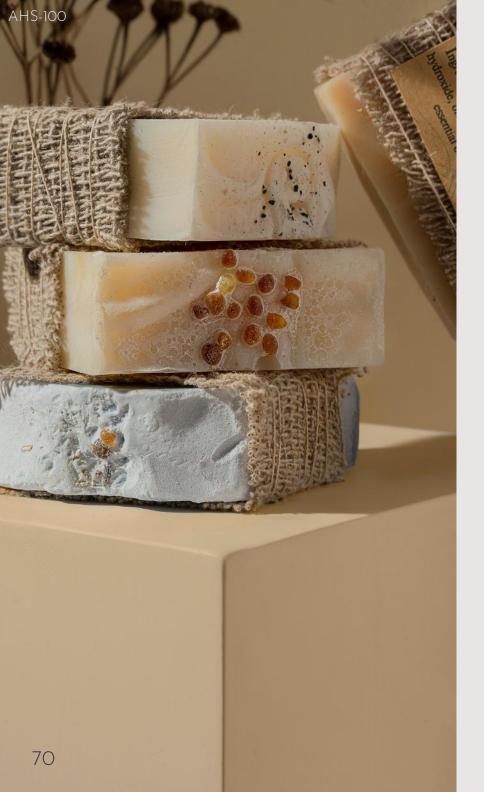

## SOAPS WITH AMBER POWDER

Handcrafted from 100% natural, ecological products. Suitable for all skin types.

Soaps are made by the cold process. It means that heat has not reduced or altered the properties of valuable base oils which are necessary to moisturise, nourish and soothe your skin.