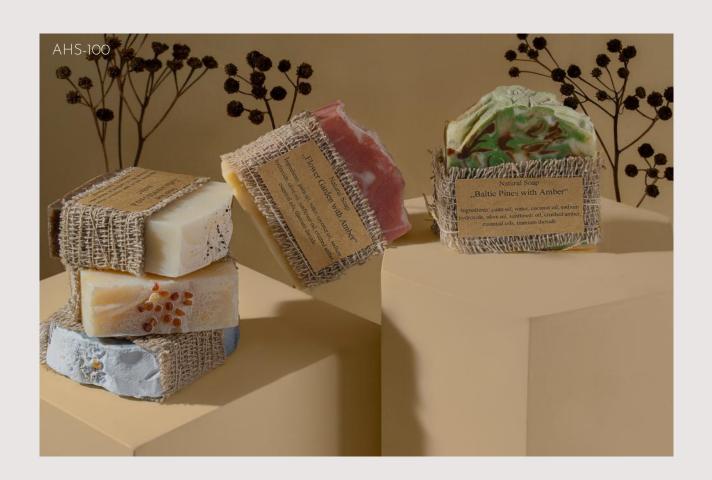

## SOAPS WITH AMBER POWDER

Handcrafted from 100% natural, ecological products. Suitable for all skin types.

Soaps are made by the cold process. It means that heat has not reduced or altered the properties of valuable base oils which are necessary to moisturise, nourish and soothe your skin.