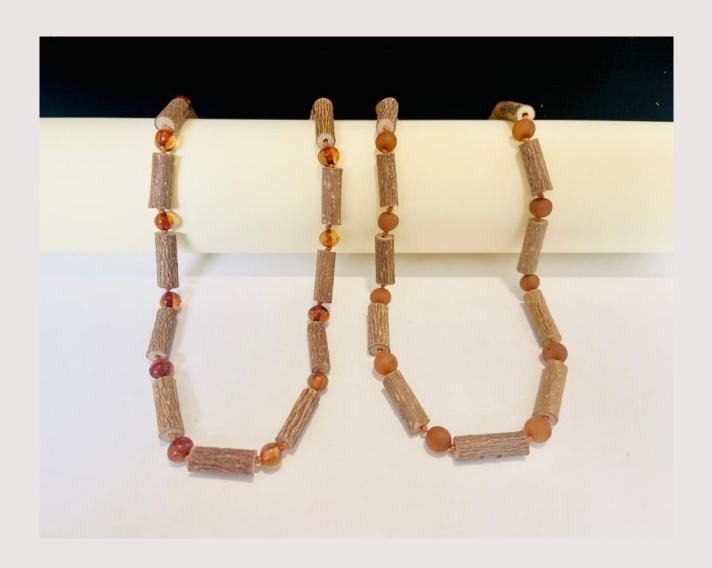

Baltic amber contains the most succinic acids of all types of amber found in the world.

Hazelnut elongated beads and amber pieces are a wonderful duo looking for exclusivity.

50 million years old sunstone willingly shares with us its energy and unusual powers. It remain for us to discover it.