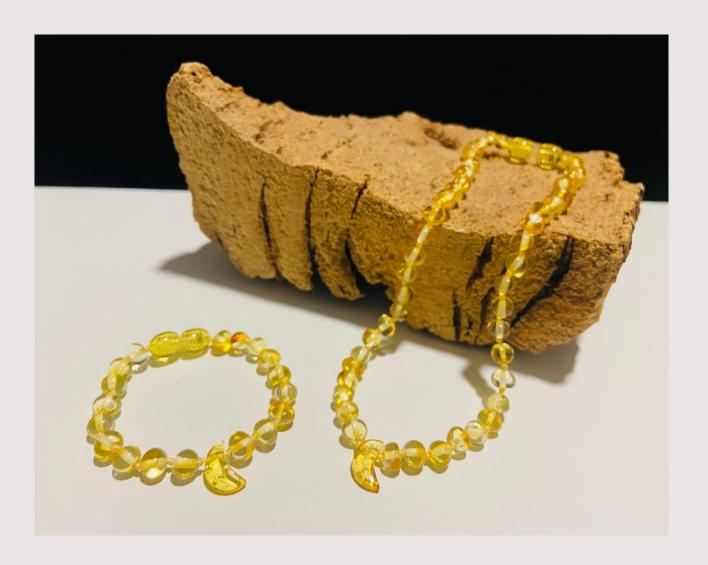

Our amber products are sorted according to shape, surface, colors, size, clasps.

To meet all your wishes in your order you can combine shapes, surfaces, colors and sizes.

Please note: Amber teething products for babies are designed for wearing, not chewing.

## Colors

1. Rainbow .2. Lemon 3. Cognac 4. Honey

5. Green 6. Multicolor 7. Milk 8. Cherry