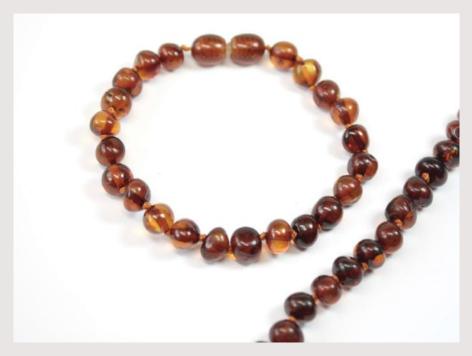

## Colors

1. Rainbow .2. Lemon 3. Cognac 4. Honey

5. Green 6. Multicolor 7. Milk 8. Cherry

Our amber products are sorted according to shape, surface, colors, size, clasps.

To meet all your wishes in your order you can combine shapes, surfaces, colors and sizes.

Please note: Amber teething products for babies are designed for wearing, not chewing.