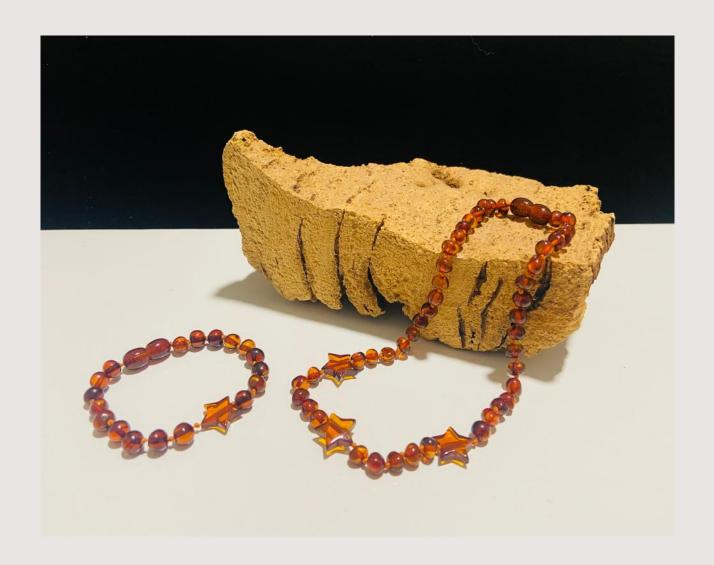

## Style

Baroque Beans Chips Round

## Lenght of kids necklaces and bracelets

| cm    | inches        | products |
|-------|---------------|----------|
| 32-33 | 12,59'-12,99' | necklace |
| 36-37 | 14,17'-14,57' | necklace |
| 14-15 | 5,51'-5,90'   | bracelet |
| 16-17 | 6.30'-6,69'   | bracelet |

## Lenght of adults necklaces and bracelets

| cm    | inches       | products |
|-------|--------------|----------|
| 18-19 | 7,08'-7,48'  | bracelet |
| 20-21 | 7,87'-8,26'  | bracelet |
| 22-23 | 8,66'-9,05'  | bracelet |
| 24-25 | 9,44'-9,84'  | bracelet |
| 26-27 | 10,23'-10,62 | bracelet |
| 45    | 17,71'       | necklace |
| 50    | 19,68'       | necklace |
| 55    | 21,65        | necklace |

## Colors

1. Rainbow .2. Lemon 3. Cognac 4. Honey

5. Green 6. Multicolor 7. Milk 8. Cherry