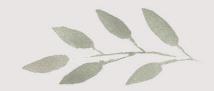

Our amber products are sorted according to shape, surface, colors, size, clasps.

To meet all your wishes in your order you can combine shapes, surfaces, colors and sizes.

Please note: Amber teething products for babies are designed for wearing, not chewing.

## Lenght of kids necklaces and bracelets

| cm    | inches        | products |
|-------|---------------|----------|
| 32-33 | 12,59'-12,99' | necklace |
| 36-37 | 14,17'-14,57' | necklace |
| 14-15 | 5,51'-5,90'   | bracelet |
| 16-17 | 6.30'-6,69'   | bracelet |