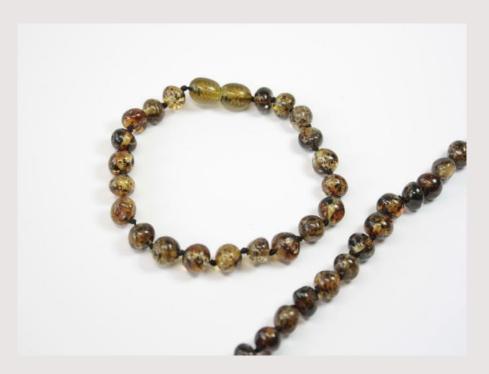

## Style

Baroque Beans Chips Round

## Colors

1. Rainbow .2. Lemon 3. Cognac 4. Honey

5. Green 6. Multicolor 7. Milk 8. Cherry