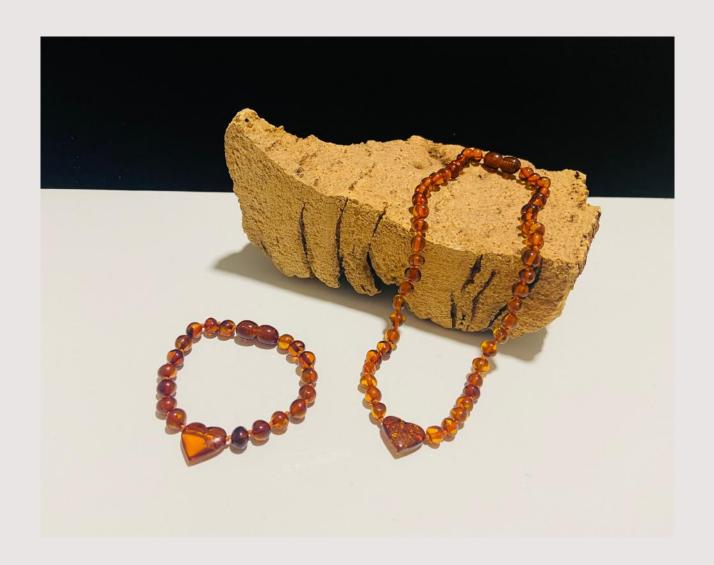

## Colors

1. Rainbow .2. Lemon 3. Cognac 4. Honey

5. Green 6. Multicolor 7. Milk 8. Cherry

Our amber products are sorted according to shape, surface, colors, size, clasps.

To meet all your wishes in your order you can combine shapes, surfaces, colors and sizes.

Please note: Amber teething products for babies are designed for wearing, not chewing.

## Style

Baroque Beans Chips Round