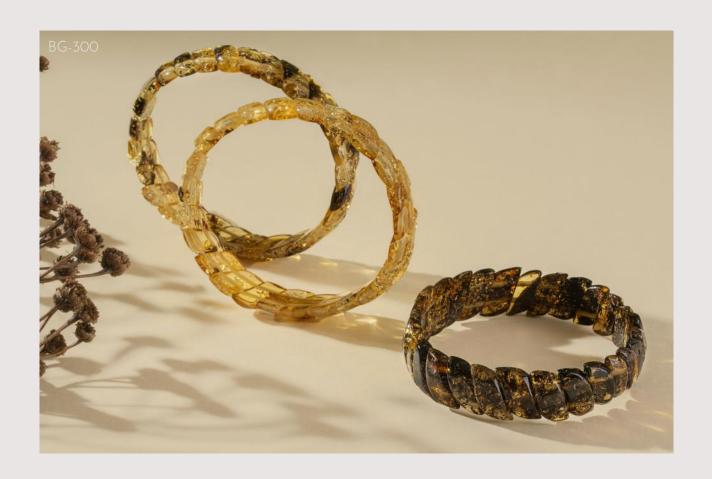

## Style

Baroque Beans Chips Round

## 2. Unpolished

Natural look and feel beads.

We offer two main types of the clasps: POP and SCREW. Both types of the clasps are safe and difficult to open without help. To open both types of clasps both sides of the clasps is need to be hold.

POP SCREW

All of our amber beads are knotted between each bead. Due to this technique when bracelet or necklace braks bead won't pour out. We offer most styles with either a POP or SCREW clasp so parents can select their favourite.