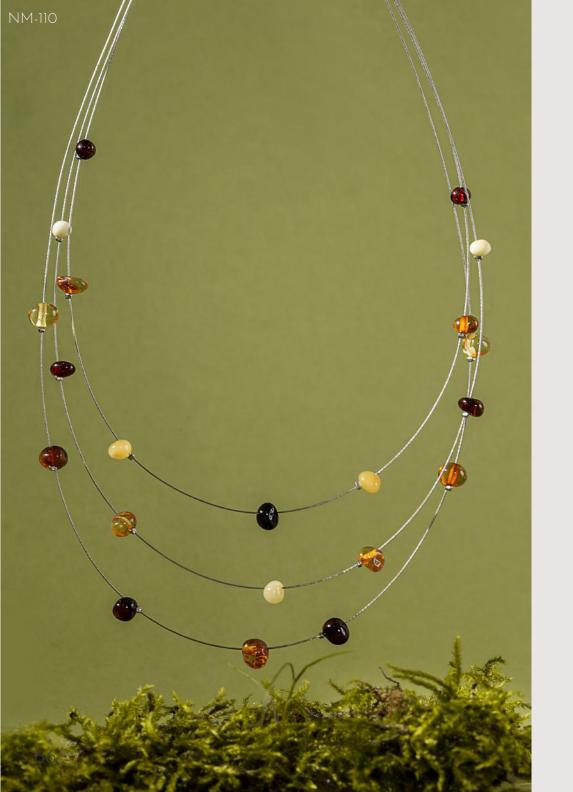

## Style

Baroque Beans Chips Round

## Colors

1. Rainbow .2. Lemon 3. Cognac 4. Honey

5. Green 6. Multicolor 7. Milk 8. Cherry